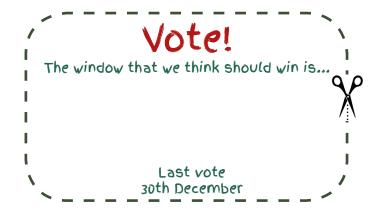

# Vote for the winning window

when you have finished visiting the windows and doing the quiz, choose which window you think should win our brilliant Christmas hamper.

You can vote through the online quiz and/or by posting the voting slip into the special post box at: Window number 21, 3 Churchill Road