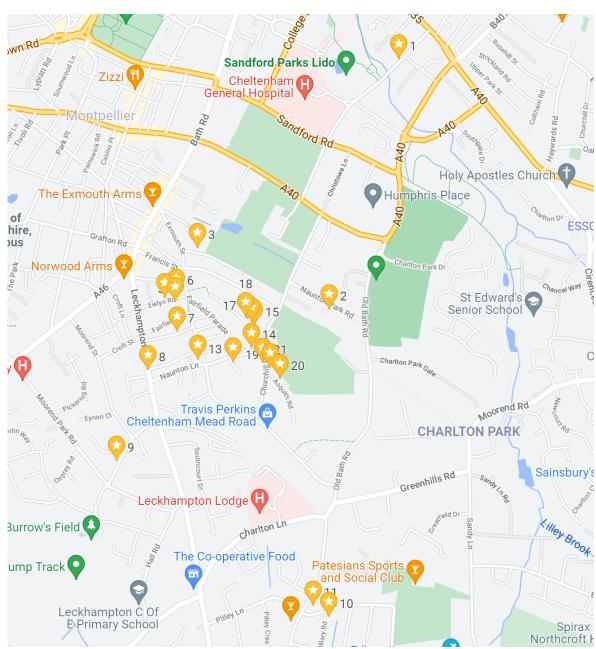

### Welcome to Naunton Park Pre-School's Window Wonderland!

Children in Naunton Park have been busy creating some brilliant Christmas windows.

- · We have created an online guiz for the children, with a guestion about each of the windows.
- We have also created a map of the window locations, shown overleaf, so you can go on a walking trail to visit them in person (don't worry —you don't have to visit all the windows to take part).
- Each window has been allocated a number on the map, which corresponds to the question number on the online quiz (e.g. question 1 on the quiz is about Window 1 on the map).
- · You can continue to use this sheet until 30th December.

### Prizes

The first 40 children that take part can collect a chocolate treat from the Christmas Grotto at:

window number 21, 3 Churchill Road - pop inside the grotto playhouse to find the sweet box.

All those that participate will be entered into a draw to win a mini hamper including a £20 voucher for afternoon tea at Once Upon a Tea Room.

# Vote for the winning window

when you have finished visiting the windows and doing the quiz, choose which window you think should win our brilliant Christmas hamper.

You can vote through the online quiz and/or by posting the voting slip into the special post box at: Window number 21, 3 Churchill Road